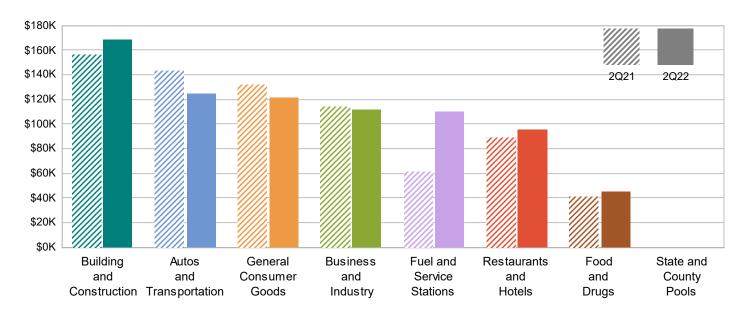

## CITY OF PLACERVILLE MEASURE L

MAJOR INDUSTRY GROUPS

| Major Industry Group      | Count | <u>2Q22</u> | <u>2Q21</u> | <u>\$ Change</u> | <u>% Change</u> |
|---------------------------|-------|-------------|-------------|------------------|-----------------|
| Building and Construction | 374   | 168,630     | 156,559     | 12,071           | 7.7%            |
| Autos and Transportation  | 509   | 124,751     | 143,318     | (18,567)         | -13.0%          |
| General Consumer Goods    | 2,140 | 121,336     | 132,424     | (11,088)         | -8.4%           |
| Business and Industry     | 3,001 | 111,567     | 114,253     | (2,686)          | -2.4%           |
| Fuel and Service Stations | 68    | 110,585     | 61,504      | 49,081           | 79.8%           |
| Restaurants and Hotels    | 128   | 95,503      | 89,185      | 6,319            | 7.1%            |
| Food and Drugs            | 98    | 45,328      | 41,578      | 3,750            | 9.0%            |
| Transfers & Unidentified  | 1,688 | 9,759       | 8,863       | 896              | 10.1%           |
| State and County Pools    | -     | 0           | 0           | 0                | -N/A-           |
| Total                     | 8,006 | 787,459     | 747,683     | 39,776           | 5.3%            |

## 2Q21 Compared To 2Q22