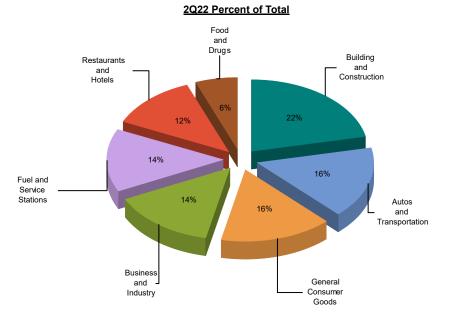

## CITY OF PLACERVILLE MEASURE L

MAJOR INDUSTRY GROUPS

| Major Industry Group      | Count | <u>2Q22</u> | <u>2Q21</u> | <u>\$ Change</u> | <u>% Change</u> |
|---------------------------|-------|-------------|-------------|------------------|-----------------|
| Building and Construction | 374   | 168,630     | 156,559     | 12,071           | 7.7%            |
| Autos and Transportation  | 509   | 124,751     | 143,318     | (18,567)         | -13.0%          |
| General Consumer Goods    | 2,140 | 121,336     | 132,424     | (11,088)         | -8.4%           |
| Business and Industry     | 3,001 | 111,567     | 114,253     | (2,686)          | -2.4%           |
| Fuel and Service Stations | 68    | 110,585     | 61,504      | 49,081           | 79.8%           |
| Restaurants and Hotels    | 128   | 95,503      | 89,185      | 6,319            | 7.1%            |
| Food and Drugs            | 98    | 45,328      | 41,578      | 3,750            | 9.0%            |
| Transfers & Unidentified  | 1,688 | 9,759       | 8,863       | 896              | 10.1%           |
| State and County Pools    | -     | 0           | 0           | 0                | -N/A-           |
| Total                     | 8,006 | 787,459     | 747,683     | 39,776           | 5.3%            |